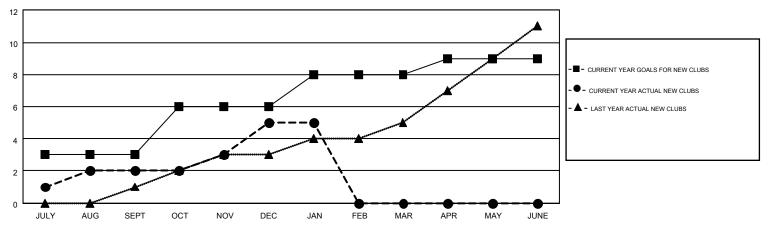

## GOALS AND ACTUAL NEW CLUBS CUMULATIVE

| DROPPED CLUBS: 5  |     | 57 CLUBS OF 114 ADDED 1 OR MORE | GENDER DISTRIBUTION   |                |            |
|-------------------|-----|---------------------------------|-----------------------|----------------|------------|
|                   |     | NEW MEMBERS                     | MALE                  | 1,972 (68.73%) |            |
| DROPPED MEMBERS   |     |                                 | FEMALE                | 897 (31.27%)   |            |
| DECEASED          | 10  | CLICK HERE FOR HEALTH           |                       |                | 592        |
| CLUB CANCELLED 54 |     | ASSESSMENT DATA                 | FAMILY UNIT MEMBERS   |                |            |
| OTHER             | 185 |                                 | HEAD OF HOUSEHOLD     |                | 271<br>321 |
| TOTAL             | 249 |                                 | NON-HEAD OF HOUSEHOLD |                |            |