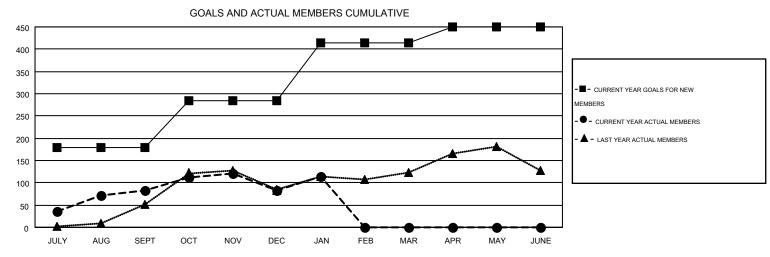

## GOALS AND ACTUAL NEW CLUBS CUMULATIVE

| DROPPED CLUBS: 5  |     | 57 CLUBS OF 114 ADDED 1 OR MORE | GENDER DISTRIBUTION   |                |            |
|-------------------|-----|---------------------------------|-----------------------|----------------|------------|
|                   |     | NEW MEMBERS                     | MALE                  | 1,972 (68.73%) |            |
| DROPPED MEMBERS   |     |                                 | FEMALE                | 897 (31.27%)   |            |
| DECEASED          | 10  | CLICK HERE FOR HEALTH           |                       |                | 592        |
| CLUB CANCELLED 54 |     | ASSESSMENT DATA                 | FAMILY UNIT MEMBERS   |                |            |
| OTHER             | 185 |                                 | HEAD OF HOUSEHOLD     |                | 271<br>321 |
| TOTAL             | 249 |                                 | NON-HEAD OF HOUSEHOLD |                |            |